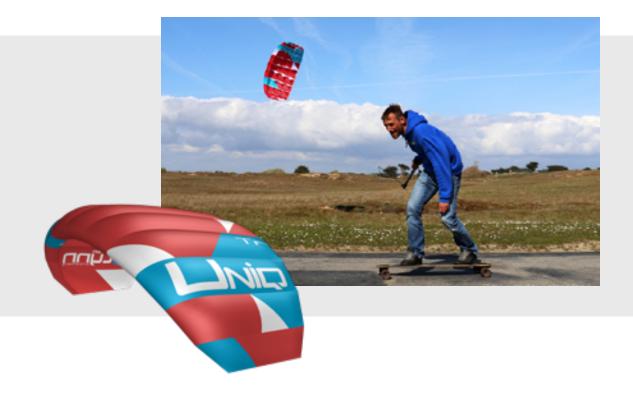

# 2-LINE POWERKITES

UNIQ PLAY | SINGLE SKIN WITH STRAPS

HYPE | ENTRY POWERKITE WITH STRAPS

| SIZES | 1,0 | 1,5 |  |
|-------|-----|-----|--|
|       |     |     |  |

SIZES 1,3 1,6 1,9 2,3 2,6

ENTRY
ADVANCED
SPEED
TURNING
JUMPING
POWER