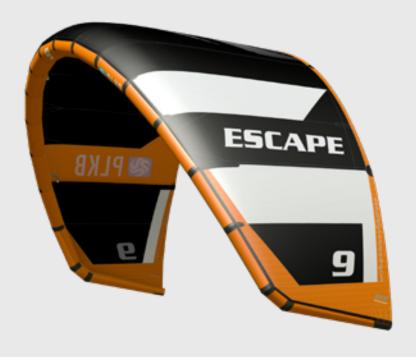

# ESCAPE V8

FREESTYLE | FREERIDE

- + INTUITIVE HANDLING & KITE FEEDBACK
- + DIRECT AND REPSONSIVE STEERING
- + BIG WIND RANGE
- + FREESTYLE ORIENTED PERFORMANCE