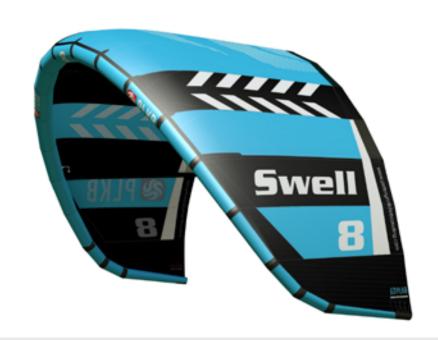

# SWELL V4

WAVE | FREERIDE | SCHOOL

SIZES 5 6 7 8 9 11 13 15

COLOURS

ANC

ENTRY
FREESTYLE
AIRTIME
WAVE
UPWIND
WINDRANGE

- + PRECISE AND RESPONSIVE
- + DESIGNED FOR MAXIMUM STABILITY AND SLACK LINE DRIFT, EVEN WHEN DEPOWERED
- + EXCEPTIONAL WIND RANGE
- + LIGHT AND RESPONSIVE BAR PRESSURE