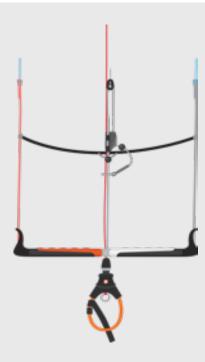

# BARS

COMMANDER | SCHOOLBAR

NAVIGATOR | FREERIDE, FREESTYLE, WAVE

AVIATOR | FOIL

SIZES M (52CM BAR, 22M LINES)

| SIZES | S (43CM BAR, 22M LINES) |
|-------|-------------------------|
|       | M (51CM BAR, 22M LINES) |
|       | M+(51CM BAR, 24M LINES) |
|       | L (62CM BAR, 24M LINES) |

### TECH SPECS

- + CLAMCLEAT TO TRIM YOUR KITE PRECISLY
- + FLOATERS AND SOFT BAR ENDS
- + DOUBLE POWERCORD
- + STOPPERBAL TO CUSTOMIZE LENGTH OF DEPOWERCORD
- + EASY TO USE SAFETY SYSTEM

### TECH SPECS

- + CLAMCLEAT TO TRIM YOUR KITE PRECISLY
- + SOFT BAR ENDS
- + STRONG AND DURABLE
- + EASY TO USE SAFETY
- + ALL CONNECTIONS EXTRA DURABLE
- + SWIVEL TO UNTWIST LINES AFTER MANY ROTATIONS