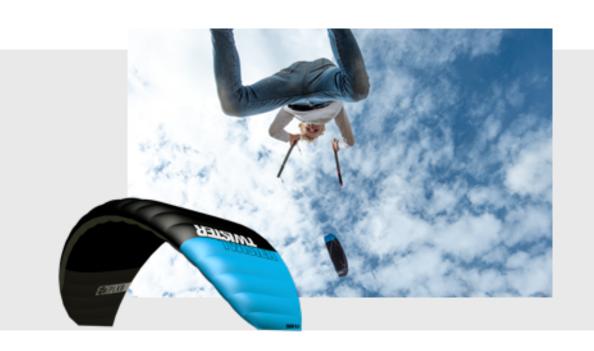

# 4-LINE HANDLE / BAR

HORNET | 4-LINE ALLROUND POWER KITE

TWISTER | 4-LINE JUMPING POWERKITE

| SIZES | 2,0 | 3,0 | 4.0 | 5.0 | 6.0 |  |
|-------|-----|-----|-----|-----|-----|--|
|-------|-----|-----|-----|-----|-----|--|