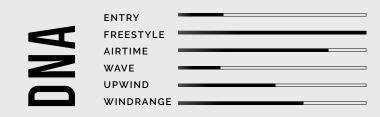

# SWELL V4

WAVE | FREERIDE | SCHOOL

SIZES 5 6 7 8 9 11 13 15

COLOURS

ANC

ENTRY
FREESTYLE
AIRTIME
WAVE
UPWIND
WINDRANGE

- + PRECISE AND RESPONSIVE
- + DESIGNED FOR MAXIMUM STABILITY AND SLACK LINE DRIFT, EVEN WHEN DEPOWERED
- + EXCEPTIONAL WIND RANGE
- + LIGHT AND RESPONSIVE BAR PRESSURE