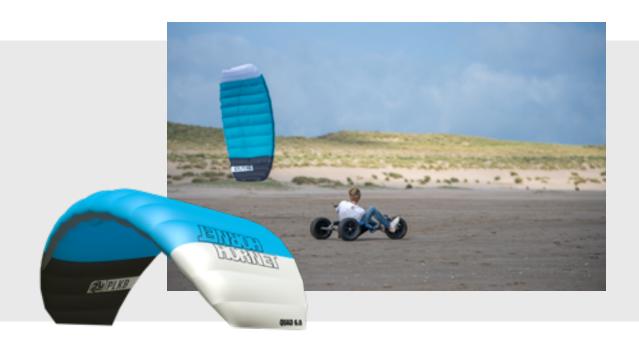

# 4-LINE HANDLE / BAR

HORNET | 4-LINE ALLROUND POWER KITE

TWISTER | 4-LINE JUMPING POWERKITE

| SIZES | 2,0 | 3,0 | 4.0 | 5.0 | 6.0 |  |
|-------|-----|-----|-----|-----|-----|--|
|-------|-----|-----|-----|-----|-----|--|