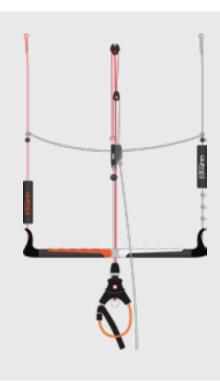

# BARS SNOW

MAGNET | SNOWBAR

SIZES

M (53CM BAR, 22M LINES)

- + CLAMCLEAT POWER ADJUSTER
- + SELF LANDING HANDLE
- + 1800 KG AMSTEEL DEPOWERLINE
- + COLOUR CODED EVA FOAM GRIP
- + FREE SPINNING DEPOWERLOOP
- + SAFETY LINE ATTACHMENT