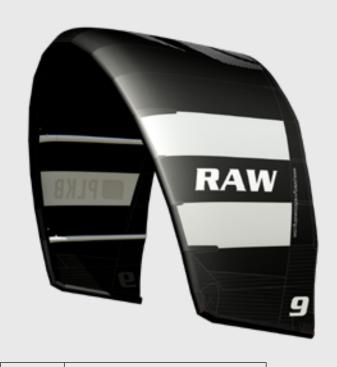

# RAW FREESTYLE | WAKESTYLE

COLOURS

- + HARDCORE 5 LINE C SHAPE
- + POWERFULL POP AND GREAT SLACK DURING TRICKS
- + DIRECT FEEL AND KITE FEEDBACK
- + EXPLOSIVE BOOST