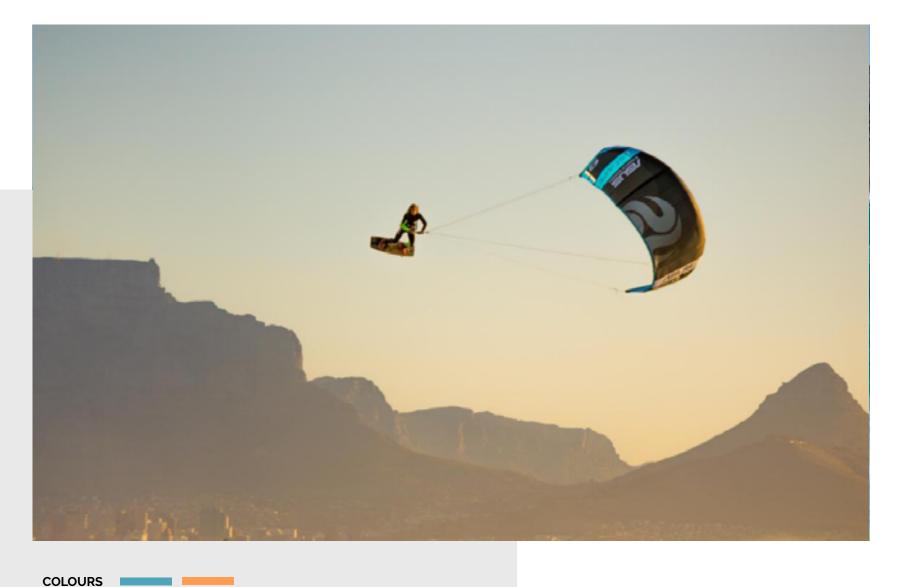

# ESCAPE V8

FREESTYLE | FREERIDE

- + INTUITIVE HANDLING & KITE FEEDBACK
- + DIRECT AND REPSONSIVE STEERING
- + BIG WIND RANGE
- + FREESTYLE ORIENTED PERFORMANCE