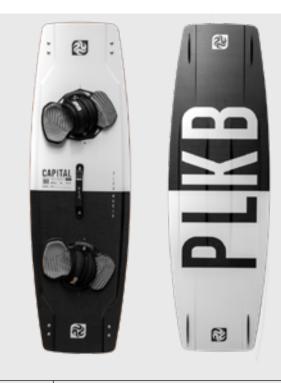

# CAPITAL

FREERIDE | FREESTYLE

| SIZES | 134 x 41,5 | 137 X 42 | 140 X 42,50 | 142 X 43 |
|-------|------------|----------|-------------|----------|
| RAIL  |            | _        | _           | _        |