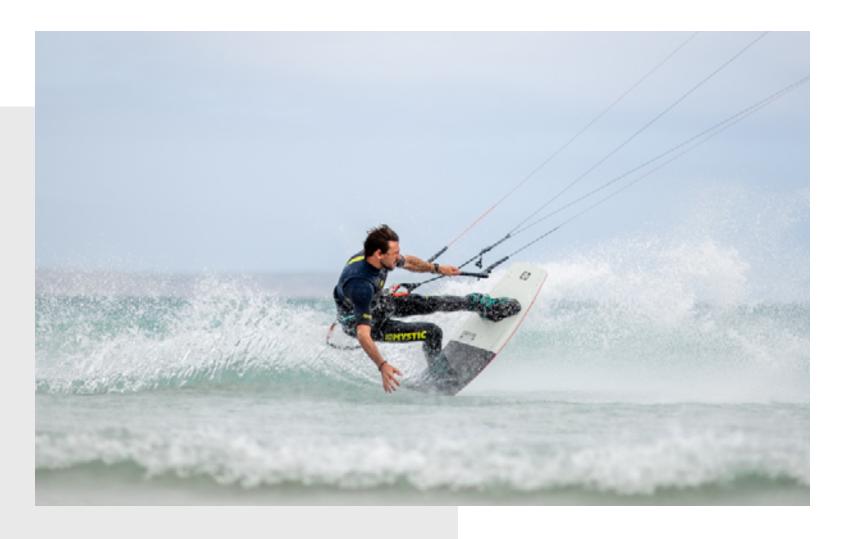

## FEEL THE DIFFERENCE

LEARN ABOUT THE TECHNIQUE IN OUR TUBE KITES

If you look closely at the canopy attached to the leading edge, you will see multiple triangular shaped panels. These multiple triangular shaped panels called TriFlow, create a smooth and clean transition between leading edge and canopy. By using the TriFlow, the canopy attached to the teading edge is now able to curve both sideways over the leading edge and from the leading edge to the trailing edge.

This creates extremely smooth surface and airflow over the canopy, resulting in more stability and a better overall performance. This makes the Swell more stable when you depower the kite and totally want to focus on your ride, rather than your kite. Feel the Difference.