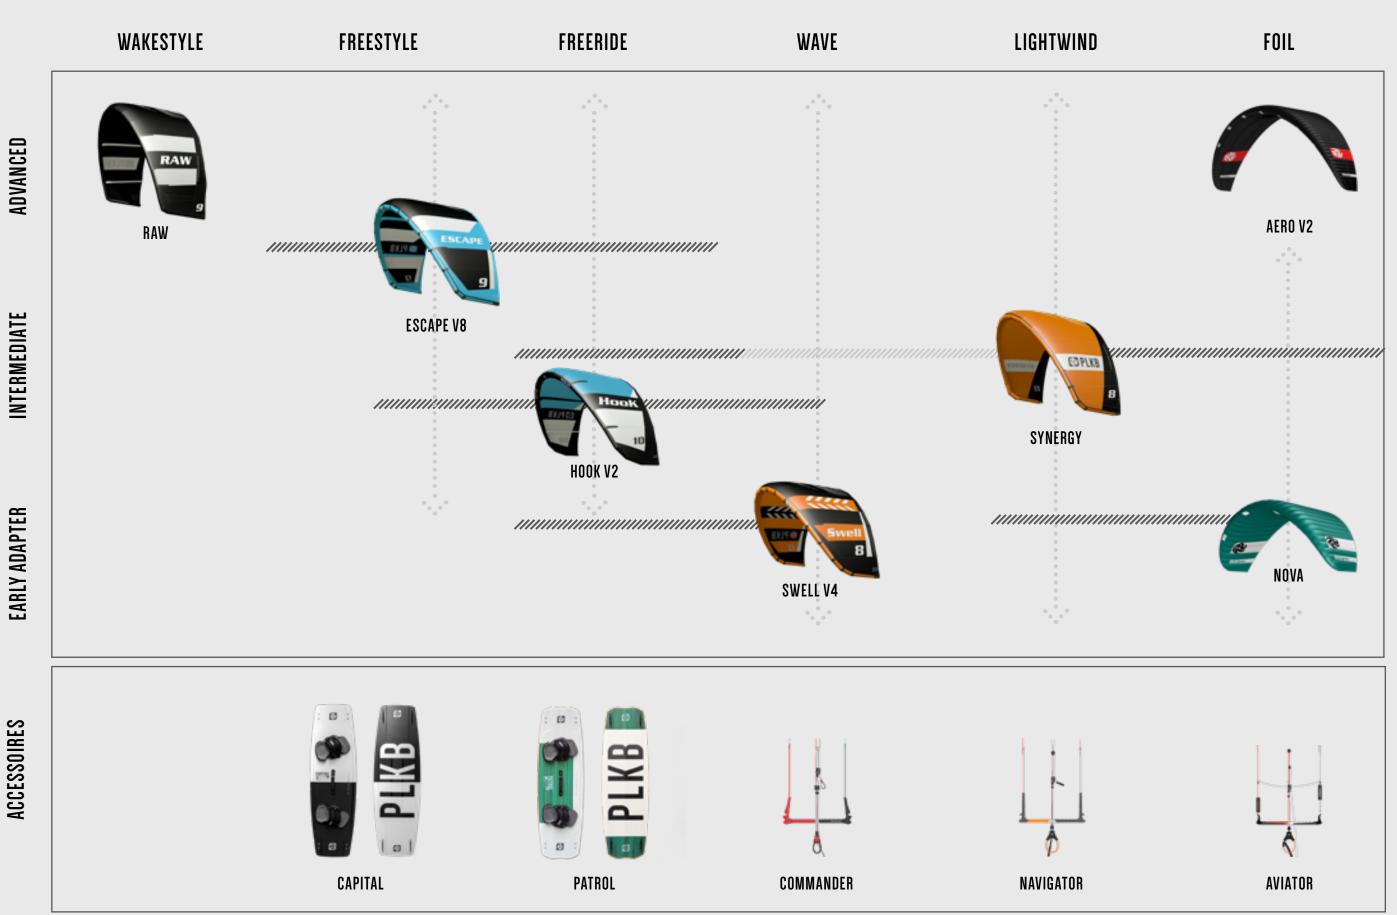

# SWELL V4

WAVE | FREERIDE | SCHOOL

SIZES 5 6 7 8 9 11 13 15

COLOURS

ANC

ENTRY
FREESTYLE
AIRTIME
WAVE
UPWIND
WINDRANGE

- + PRECISE AND RESPONSIVE
- + DESIGNED FOR MAXIMUM STABILITY AND SLACK LINE DRIFT, EVEN WHEN DEPOWERED
- + EXCEPTIONAL WIND RANGE
- + LIGHT AND RESPONSIVE BAR PRESSURE

# ESCAPE V8

FREESTYLE | FREERIDE

- + INTUITIVE HANDLING & KITE FEEDBACK
- + DIRECT AND REPSONSIVE STEERING
- + BIG WIND RANGE
- + FREESTYLE ORIENTED PERFORMANCE

# HOOK V2

PERFORMANCE | FREERIDE | BIG AIR

SIZES 4 6 8 10 12 14 16

COLOURS

- + BOOSTING & HANGTIME
- + LIGHT-WIND & UPWIND PERFORMANCE
- + GREAT HANDLING AND KITE FEEDBACK
- + EXCEPTIONAL WIND RANGE

# SYNERGY

LIGHTWIND | FOIL

| SIZES       | 6     | 8     | 10    | 12    |  |
|-------------|-------|-------|-------|-------|--|
| WEIGHT (kg) | 1.796 | 2.065 | 2.366 | 2.736 |  |

COLOURS

- + EXCELLENT LIGHT WIND PERFORMANCE
- + DIRECT FEEL AND KITE FEEDBACK
- + CLEAN SHAPE AND DESIGN
- + LIGHT AND DIRECT TURNING

# RAW FREESTYLE | WAKESTYLE

COLOURS

- + HARDCORE 5 LINE C SHAPE
- + POWERFULL POP AND GREAT SLACK DURING TRICKS
- + DIRECT FEEL AND KITE FEEDBACK
- + EXPLOSIVE BOOST

# NOVA LIGHTWIND | FOIL

| SIZES ST | 4 | 6 | 8 | 10 | 12 |  |
|----------|---|---|---|----|----|--|
| SIZES UL |   |   | 8 | 10 | 12 |  |

- + COMFORTABLE BAR PRESSURE, LOW SIDEWAYS PULL
- + HIGHLY STABLE, RIGID WING
- + FOIL SPECIFIC PERFORMANCE, EASE OF A LEI
- + FILLS FAST, RETAINS INTERNAL PRESSURE

# AERO V2

RACE | FOIL

| SIZES ST | 8 | 10 | 12 | 14 | 15 | 16 | 18 |    |
|----------|---|----|----|----|----|----|----|----|
| SIZES UL | 8 | 10 | 12 | 14 | 15 | 16 | 18 | 21 |

- + LARGE WINDRANGE
- + RAZORSHARP UPWIND DRIVE
- + DIMENSIONALLY STABLE
- + RACING TO THE PODIUM

# CAPITAL

FREERIDE | FREESTYLE

| SIZES | 134 x 41,5 | 137 X 42 | 140 X 42,50 | 142 X 43 |
|-------|------------|----------|-------------|----------|
| RAIL  |            | _        | _           | _        |

# **PATROL**

PROGRESSION | FREERIDE

INCLUDED PARTS:

FREESTYLE

WAVE UPWIND ROCKER

# BARS

COMMANDER | SCHOOLBAR

NAVIGATOR | FREERIDE, FREESTYLE, WAVE

AVIATOR | FOIL

SIZES M (52CM BAR, 22M LINES)

| SIZES | S (43CM BAR, 22M LINES) |
|-------|-------------------------|
|       | M (51CM BAR, 22M LINES) |
|       | M+(51CM BAR, 24M LINES) |
|       | L (62CM BAR, 24M LINES) |