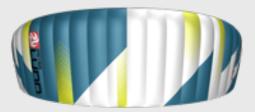

# SWELL V4

WAVE | FREERIDE | SCHOOL

SIZES 5 6 7 8 9 11 13 15

COLOURS

ANC

ENTRY
FREESTYLE
AIRTIME
WAVE
UPWIND
WINDRANGE

- + PRECISE AND RESPONSIVE
- + DESIGNED FOR MAXIMUM STABILITY AND SLACK LINE DRIFT, EVEN WHEN DEPOWERED
- + EXCEPTIONAL WIND RANGE
- + LIGHT AND RESPONSIVE BAR PRESSURE