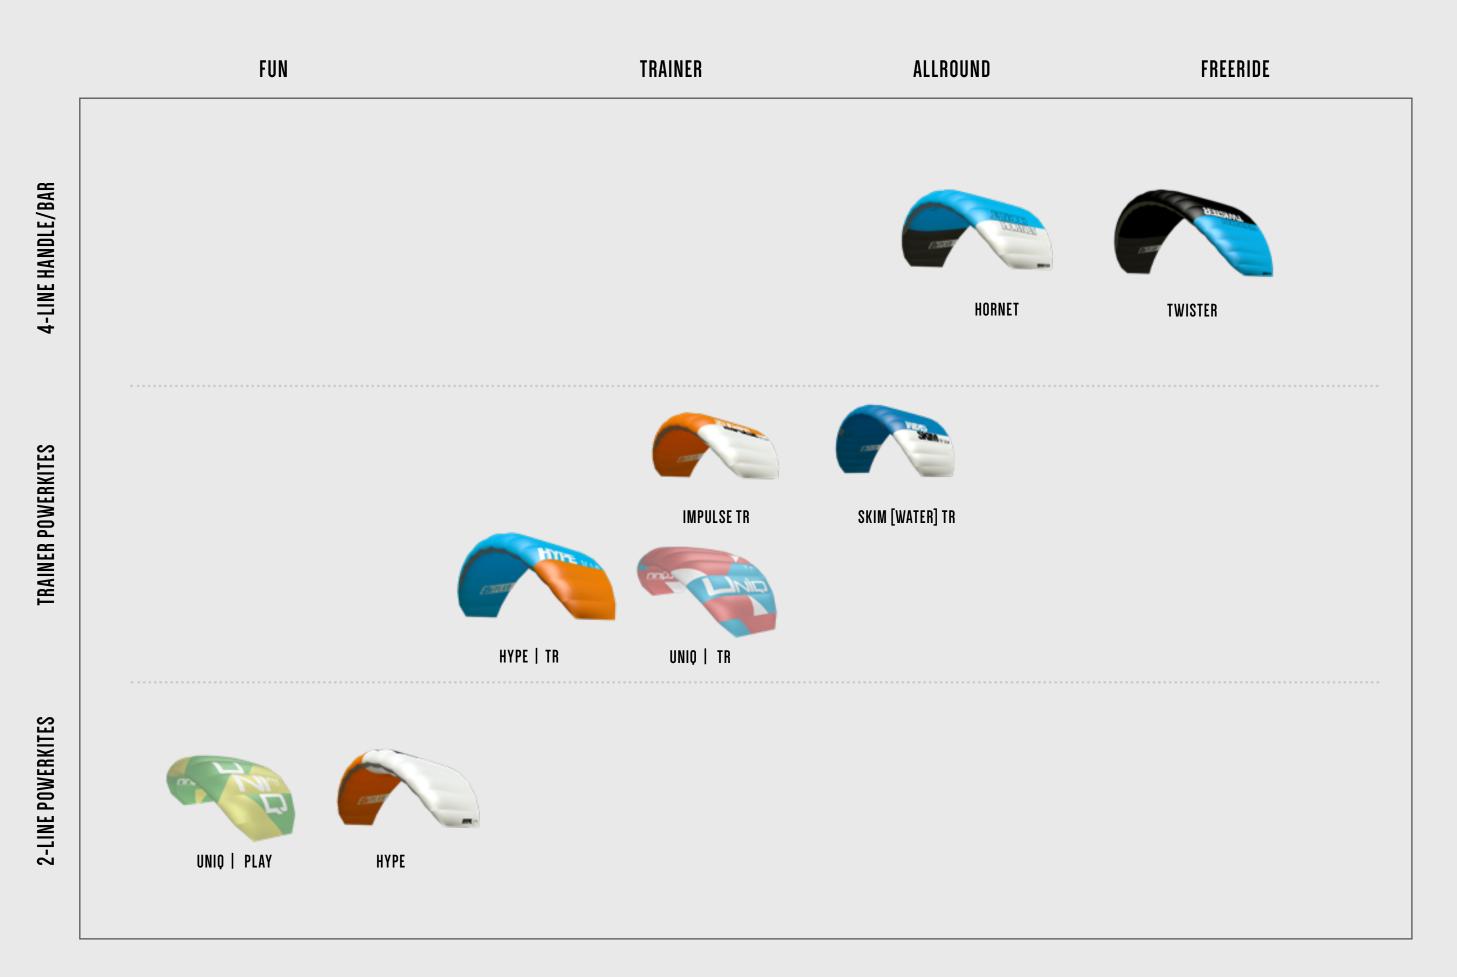

# 2-LINE POWERKITES

UNIQ PLAY | SINGLE SKIN WITH STRAPS

HYPE | ENTRY POWERKITE WITH STRAPS

| SIZES | 1,0 | 1,5 |  |
|-------|-----|-----|--|
|       |     |     |  |

SIZES 1,3 1,6 1,9 2,3 2,6

ENTRY
ADVANCED
SPEED
TURNING
JUMPING
POWER

ENTRY
ADVANCED
SPEED
TURNING
JUMPING
POWER

# TRAINER KITES

UNIO TR | 3-LINE SINGLE SKIN WITH BAR

HYPE TR | 2-LINE ENTRY POWERKITE WITH BAR

| SIZES | 1,5 | 2,5 |  |
|-------|-----|-----|--|
| SIZES | _,- | _,- |  |

SIZES 1,6 1,9 2,3 2,6

DNA

ENTRY
ADVANCED
SPEED
TURNING
JUMPING
POWER

DNA

ENTRY
ADVANCED
SPEED
TURNING
JUMPING
POWER

# TRAINER KITES

IMPULSE TR | 3-LINE TRAINER KITE WITH BAR

SKIM | 3-LINE TRAINER KITE WITH BAR [WATER]

| SIZES | 1,5 | 2,0 | 2.5 | 3.0 |  |
|-------|-----|-----|-----|-----|--|
| JILL5 | ,   | •   |     |     |  |

SIZES 2,8 3,4 4.0

ENTRY
ADVANCED
SPEED
TURNING
JUMPING
POWER

DNA

ENTRY
ADVANCED
SPEED
TURNING
JUMPING

# 4-LINE HANDLE / BAR

HORNET | 4-LINE ALLROUND POWER KITE

TWISTER | 4-LINE JUMPING POWERKITE

| SIZES | 2,0 | 3,0 | 4.0 | 5.0 | 6.0 |  |
|-------|-----|-----|-----|-----|-----|--|
|-------|-----|-----|-----|-----|-----|--|

SIZES 3 4 5,5 6,5

ADVANCED
SPEED
TURNING
JUMPING
POWER

DNA

ADVANCED
SPEED
TURNING
JUMPING
POWER

WWW.PLKB.WORLD