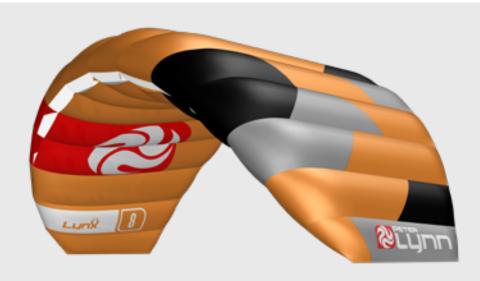

# LYNX V5

RELIABLE | FREERIDE

| SIZES ST | 4 | 6 | 8 | 10 |  |
|----------|---|---|---|----|--|
| SIZES UL | 4 | 6 | 8 | 10 |  |

COLOURS

- + SAFE, EASY AND ACCESSIBLE
- + AGILE YET HIGHLY STABLE
- + 100% DEPOWER SAFETY
- + VERSATILE