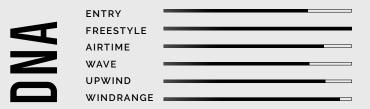

# ESCAPE V8

FREESTYLE | FREERIDE

- + INTUITIVE HANDLING & KITE FEEDBACK
- + DIRECT AND REPSONSIVE STEERING
- + BIG WIND RANGE
- + FREESTYLE ORIENTED PERFORMANCE