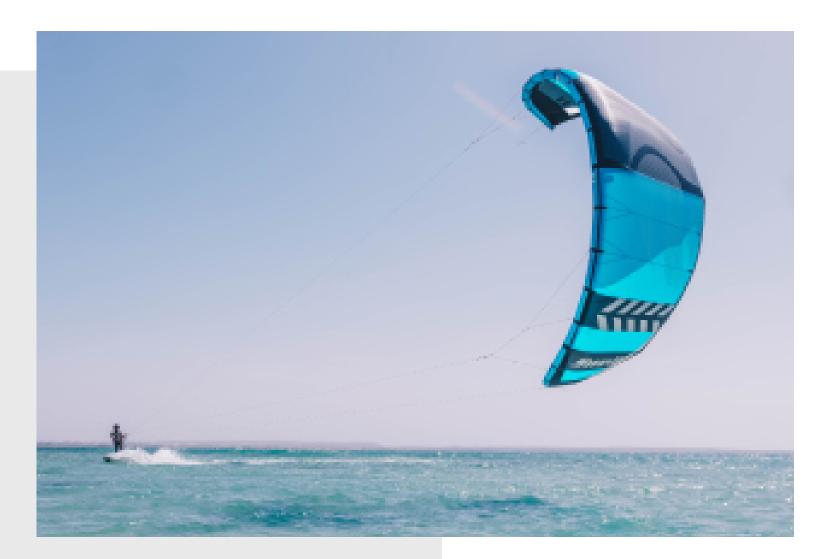

# SWELL V4

WAVE | FREERIDE | SCHOOL

SIZES 5 6 7 8 9 11 13 15

COLOURS

ANC

ENTRY
FREESTYLE
AIRTIME
WAVE
UPWIND
WINDRANGE

- + PRECISE AND RESPONSIVE
- + DESIGNED FOR MAXIMUM STABILITY AND SLACK LINE DRIFT, EVEN WHEN DEPOWERED
- + EXCEPTIONAL WIND RANGE
- + LIGHT AND RESPONSIVE BAR PRESSURE