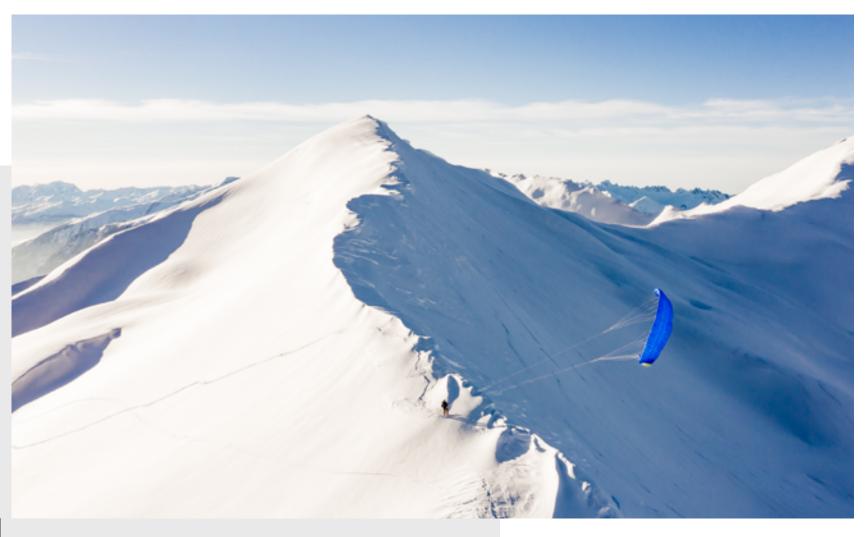

# LEOPARD V3

PERFORMANCE | FREERIDE | SNOW

- + POWERFUL UPWIND DRIVE
- + MAXIMUM AGILITY
- + 100% DEPOWER SAFETY
- + EASY AND CONTROLLED REVERSE LANDING