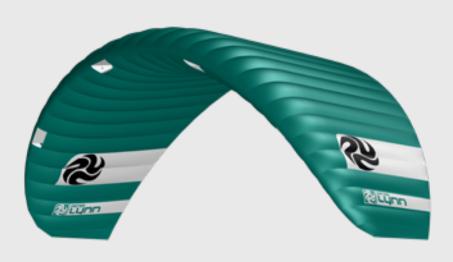

# LYNX V5

RELIABLE | FREERIDE

| SIZES ST | 4 | 6 | 8 | 10 |  |
|----------|---|---|---|----|--|
| SIZES UL | 4 | 6 | 8 | 10 |  |

COLOURS

- + SAFE, EASY AND ACCESSIBLE
- + AGILE YET HIGHLY STABLE
- + 100% DEPOWER SAFETY
- + VERSATILE