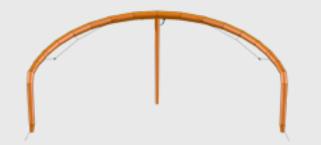

## STRUT DESIGN

I STRUT DESIGN 3 STRUT DESIGN 4 STRUT DESIGN 5 STRUT DESIGN

### LIGHT AND INCREDIBLY STABLE

The single strut ensures a stiff profile which is not weighed down by extra struts and is super easy to pump and pack-up. Furthermore, the one-strut keeps the canopy open for easier relaunch.

Our single strut design has an internal wing profile that connects the canopy to the strut. This profile creates better stability of the kite in light wind, to eliminate front stalling, even when yyou let go of the bar.