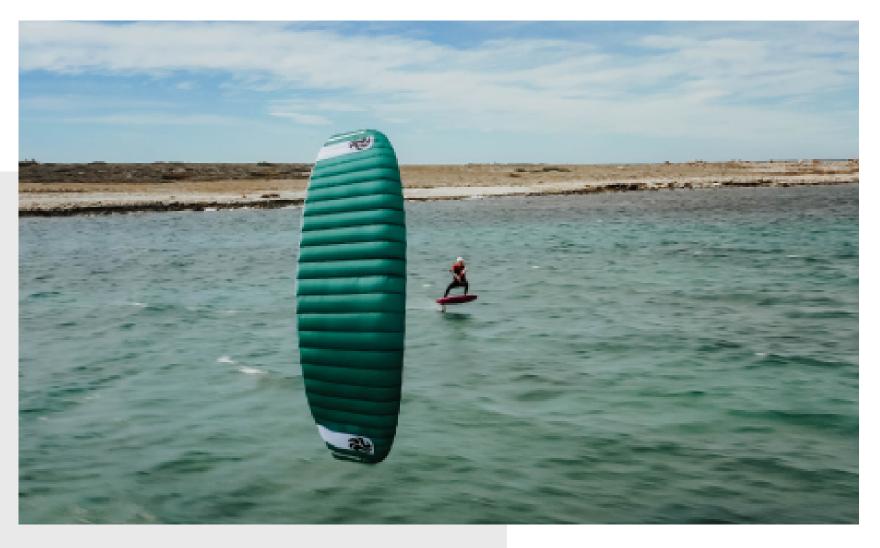

# LYNX V5

RELIABLE | FREERIDE

| SIZES ST | 4 | 6 | 8 | 10 |  |
|----------|---|---|---|----|--|
| SIZES UL | 4 | 6 | 8 | 10 |  |

COLOURS

- + SAFE, EASY AND ACCESSIBLE
- + AGILE YET HIGHLY STABLE
- + 100% DEPOWER SAFETY
- + VERSATILE