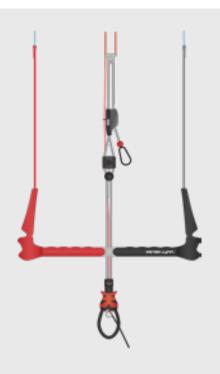

# BARS

COMMANDER | SCHOOLBAR

NAVIGATOR | FREERIDE, FREESTYLE, WAVE

AVIATOR | FOIL

SIZES M (52CM BAR, 22M LINES)

| SIZES | S (43CM BAR, 22M LINES) |
|-------|-------------------------|
|       | M (51CM BAR, 22M LINES) |
|       | M+(51CM BAR, 24M LINES) |
|       | L (62CM BAR, 24M LINES) |

### TECH SPECS

- + CLAMCLEAT TO TRIM YOUR KITE PRECISLY
- + FLOATERS AND SOFT BAR ENDS
- + DOUBLE POWERCORD
- + STOPPERBAL TO CUSTOMIZE LENGTH OF DEPOWERCORD
- + EASY TO USE SAFETY SYSTEM