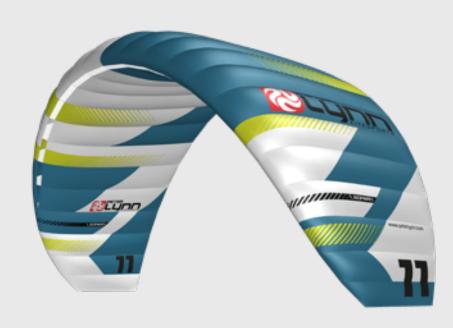

# SWELL V4

WAVE | FREERIDE | SCHOOL

SIZES 5 6 7 8 9 11 13 15

COLOURS

ANC

ENTRY
FREESTYLE
AIRTIME
WAVE
UPWIND
WINDRANGE

- + PRECISE AND RESPONSIVE
- + DESIGNED FOR MAXIMUM STABILITY AND SLACK LINE DRIFT, EVEN WHEN DEPOWERED
- + EXCEPTIONAL WIND RANGE
- + LIGHT AND RESPONSIVE BAR PRESSURE