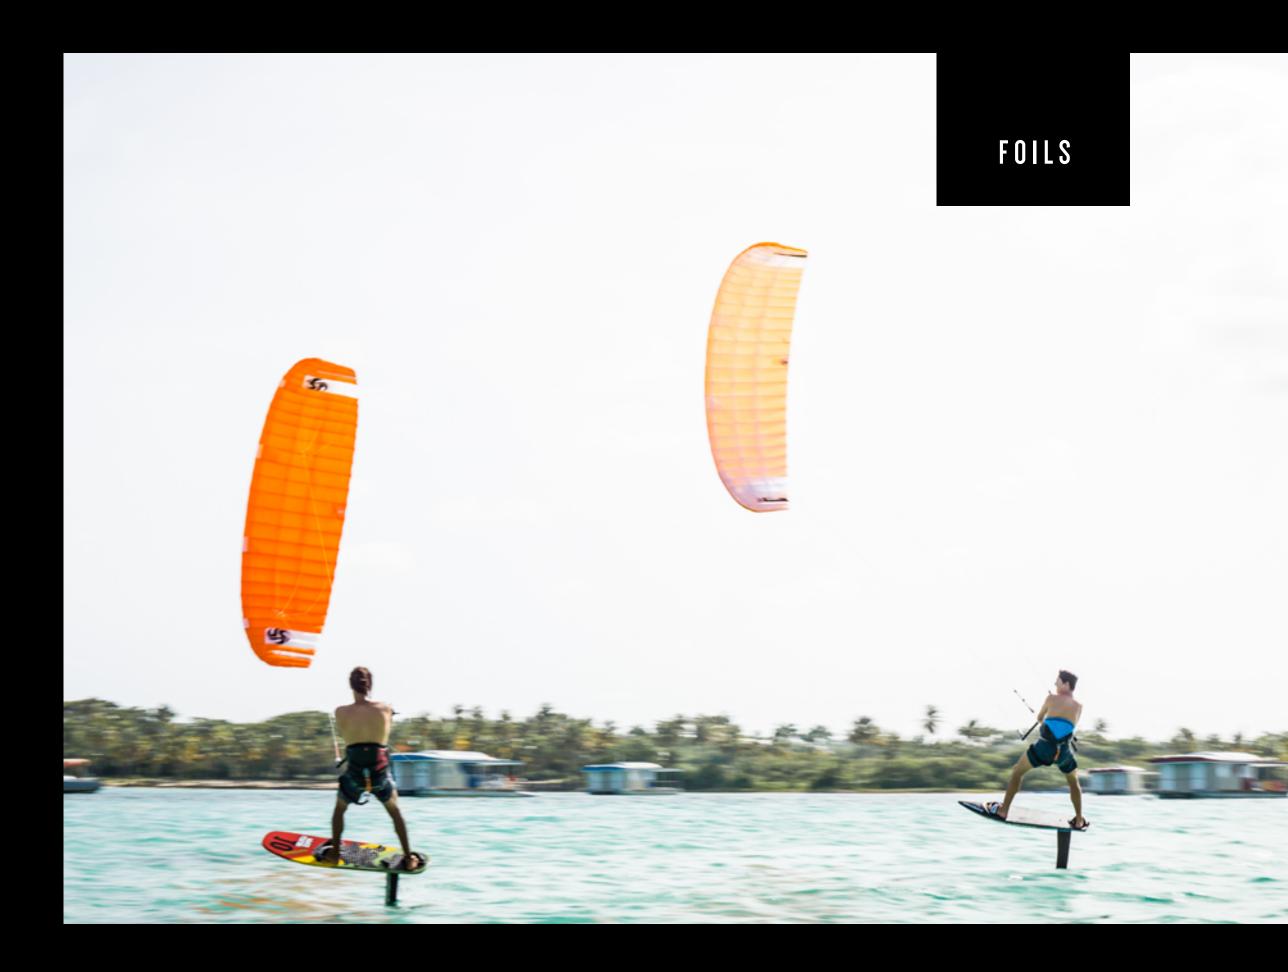

# SYNERGY

LIGHTWIND | FOIL

| SIZES       | 6     | 8     | 10    | 12    |  |
|-------------|-------|-------|-------|-------|--|
| WEIGHT (kg) | 1.796 | 2.065 | 2.366 | 2.736 |  |

COLOURS

- + EXCELLENT LIGHT WIND PERFORMANCE
- + DIRECT FEEL AND KITE FEEDBACK
- + CLEAN SHAPE AND DESIGN
- + LIGHT AND DIRECT TURNING

# NOVA LIGHTWIND | FOIL

| SIZES ST | 4 | 6 | 8 | 10 | 12 |  |
|----------|---|---|---|----|----|--|
| SIZES UL |   |   | 8 | 10 | 12 |  |

- + COMFORTABLE BAR PRESSURE, LOW SIDEWAYS PULL
- + HIGHLY STABLE, RIGID WING
- + FOIL SPECIFIC PERFORMANCE, EASE OF A LEI
- + FILLS FAST, RETAINS INTERNAL PRESSURE

# AERO V2

RACE | FOIL

| SIZES ST | 8 | 10 | 12 | 14 | 15 | 16 | 18 |    |
|----------|---|----|----|----|----|----|----|----|
| SIZES UL | 8 | 10 | 12 | 14 | 15 | 16 | 18 | 21 |

- + LARGE WINDRANGE
- + RAZORSHARP UPWIND DRIVE
- + DIMENSIONALLY STABLE
- + RACING TO THE PODIUM