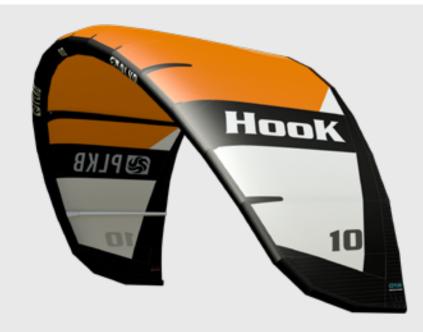

# HOOK V2

PERFORMANCE | FREERIDE | BIG AIR

SIZES 4 6 8 10 12 14 16

COLOURS

- + BOOSTING & HANGTIME
- + LIGHT-WIND & UPWIND PERFORMANCE
- + GREAT HANDLING AND KITE FEEDBACK
- + EXCEPTIONAL WIND RANGE