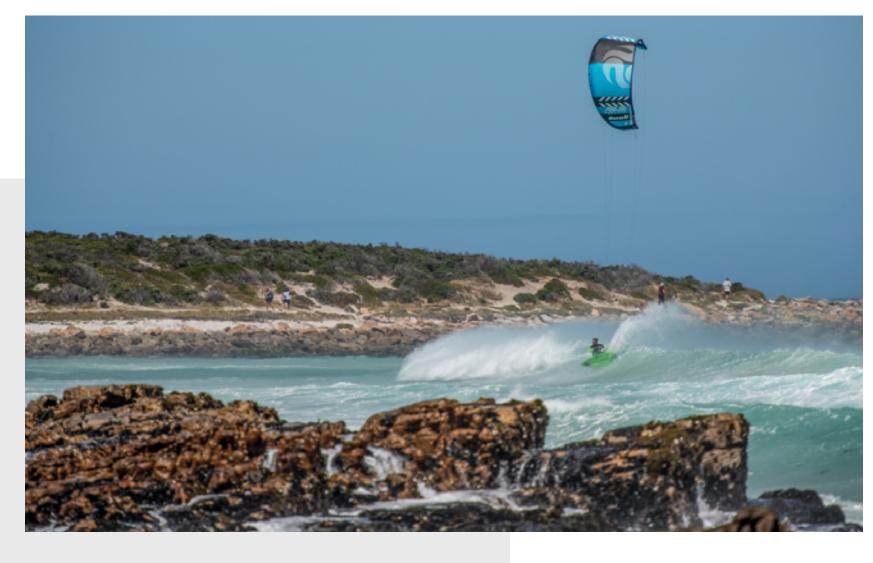

# SWELL V4

WAVE | FREERIDE | SCHOOL

SIZES 5 6 7 8 9 11 13 15

COLOURS

ANC

ENTRY
FREESTYLE
AIRTIME
WAVE
UPWIND
WINDRANGE

- + PRECISE AND RESPONSIVE
- + DESIGNED FOR MAXIMUM STABILITY AND SLACK LINE DRIFT, EVEN WHEN DEPOWERED
- + EXCEPTIONAL WIND RANGE
- + LIGHT AND RESPONSIVE BAR PRESSURE

### FOR PRECISE AND RESPONSIVE HANDLING

The 3-struts unique shape gives it an amazing range, fast and easy relaunch and awesome drifting ability, even in the worst onshore conditions.

The balanced Hybrid/SLE shape is designed to be stable and offers the precise and responsive handling that both wave chargers and free riders demand. Its lightweight 3-Strut frame offers maximum stability and slack line drift when you want to focus on surfing the wave. The shape allows for a super speedy water relaunch which is a must when riding more serious sized surf or when you're dialling in that new trick.