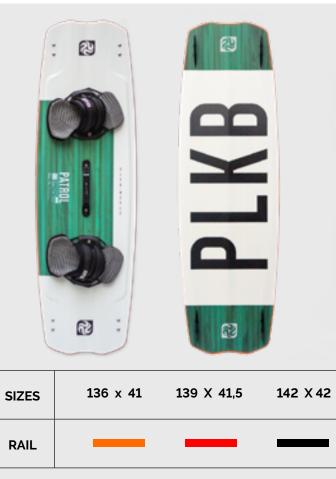

# **PATROL**

PROGRESSION | FREERIDE

INCLUDED PARTS:

FREESTYLE

WAVE UPWIND ROCKER