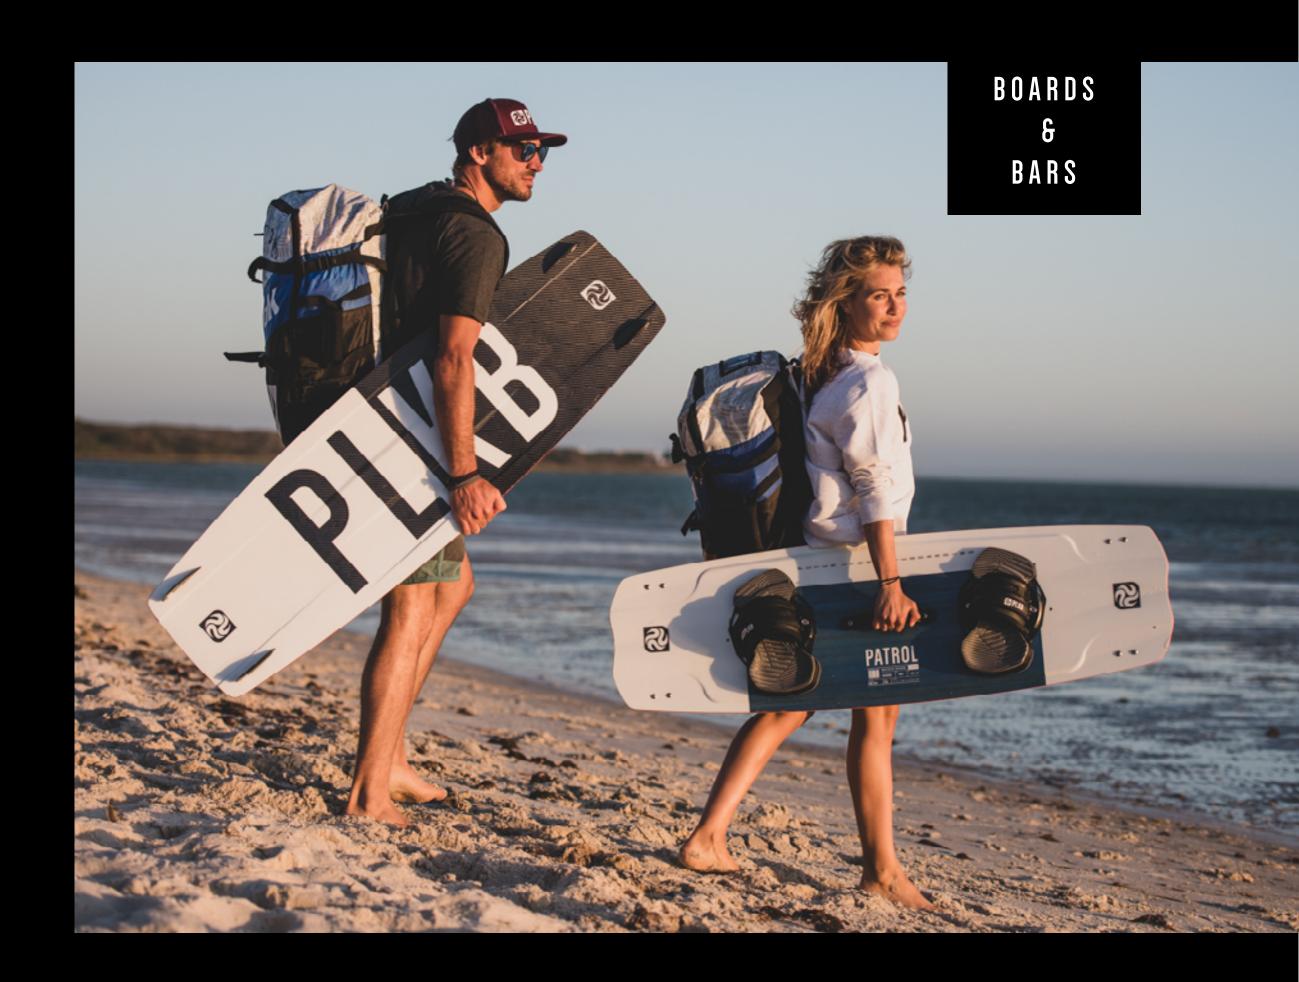

S ST | 8 | 10 | 12 | 14 | 15 | 16 | 18 |    |
|----------|---|----|----|----|----|----|----|----|
| SIZES UL | 8 | 10 | 12 | 14 | 15 | 16 | 18 | 21 |









- + LARGE WINDRANGE
- + RAZORSHARP UPWIND DRIVE
- + DIMENSIONALLY STABLE
- + RACING TO THE PODIUM







## SHAPE MEMORY STRUCTURE

LEARN ABOUT THE TECHNIQUE IN OUR FOIL KITES

### Tension Straps:

The inside of the kite is designed especially to maximize dimensional stability as well as reduced need for bridle points. The tension straps running along the bottom skin are a technical detail borrowed from the Twinskin/Arc design, and ensures proper bulging of the bottom skin while keeping the tension in check.

### Bridge Technology:

The clever D and H Ribs allow for evenly spaced out bridle points and create a very rigid frame.







# CAPITAL

FREERIDE | FREESTYLE



| SIZES | 134 x 41,5 | 137 X 42 | 140 X 42,50 | 142 X 43 |
|-------|------------|----------|-------------|----------|
| RAIL  |            | _        | _           | _        |







LTKR 😇

DUAL MIDDLE CHANNEL SINGLE STEP TIPS

INCLUDED PARTS:













# **PATROL**

PROGRESSION | FREERIDE







INCLUDED PARTS:









FREESTYLE

WAVE UPWIND ROCKER



# BARS

COMMANDER | SCHOOLBAR

NAVIGATOR | FREERIDE, FREESTYLE, WAVE

AVIATOR | FOIL







SIZES M (52CM BAR, 22M LINES)

| SIZES | S (43CM BAR, 22M LINES) |
|-------|-------------------------|
|       | M (51CM BAR, 22M LINES) |
|       | M+(51CM BAR, 24M LINES) |
|       | L (62CM BAR, 24M LINES) |

### TECH SPECS

- + CLAMCLEAT TO TRIM YOUR KITE PRECISLY
- + FLOATERS AND SOFT BAR ENDS
- + DOUBLE