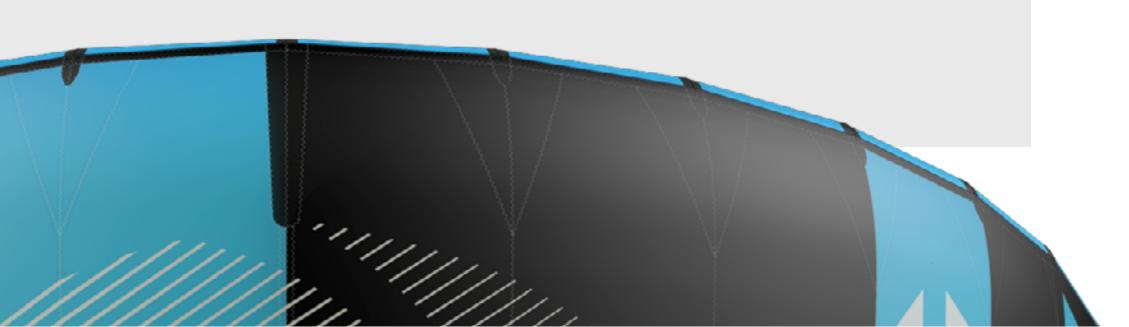

## FEEL THE DIFFERENCE

LEARN ABOUT THE TECHNIQUE IN OUR TUBE KITES

If you look closely at the canopy attached to the leading edge, you will see multiple triangular shaped panels. These multiple triangular shaped panels called TriFlow, create a smooth and clean transition between leading edge and canopy. By using the TriFlow, the canopy attached to the teading edge is now able to curve both sideways over the leading edge and from the leading edge to the trailing edge.

This creates extremely smooth surface and airflow over the canopy, resulting in more stability and a better overall performance. This makes the Swell more stable when you depower the kite and totally want to focus on your ride, rather than your kite. Feel the Difference.