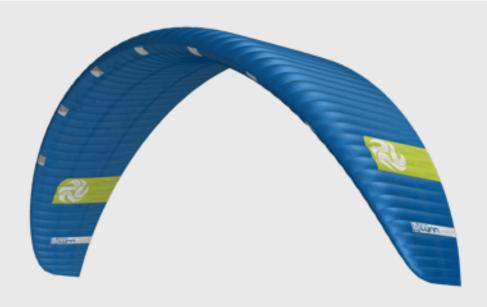

# SWELL V4

WAVE | FREERIDE | SCHOOL

SIZES 5 6 7 8 9 11 13 15

COLOURS

ANC

ENTRY
FREESTYLE
AIRTIME
WAVE
UPWIND
WINDRANGE

- + PRECISE AND RESPONSIVE
- + DESIGNED FOR MAXIMUM STABILITY AND SLACK LINE DRIFT, EVEN WHEN DEPOWERED
- + EXCEPTIONAL WIND RANGE
- + LIGHT AND RESPONSIVE BAR PRESSURE

### FOR PRECISE AND RESPONSIVE HANDLING

The 3-struts unique shape gives it an amazing range, fast and easy relaunch and awesome drifting ability, even in the worst onshore conditions.

The balanced Hybrid/SLE shape is designed to be stable and offers the precise and responsive handling that both wave chargers and free riders demand. Its lightweight 3-Strut frame offers maximum stability and slack line drift when you want to focus on surfing the wave. The shape allows for a super speedy water relaunch which is a must when riding more serious sized surf or when you're dialling in that new trick.