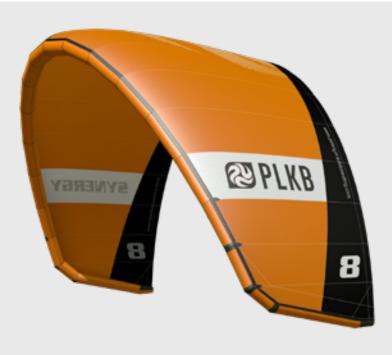

# SYNERGY

LIGHTWIND | FOIL

| SIZES       | 6     | 8     | 10    | 12    |  |
|-------------|-------|-------|-------|-------|--|
| WEIGHT (kg) | 1.796 | 2.065 | 2.366 | 2.736 |  |

COLOURS

- + EXCELLENT LIGHT WIND PERFORMANCE
- + DIRECT FEEL AND KITE FEEDBACK
- + CLEAN SHAPE AND DESIGN
- + LIGHT AND DIRECT TURNING