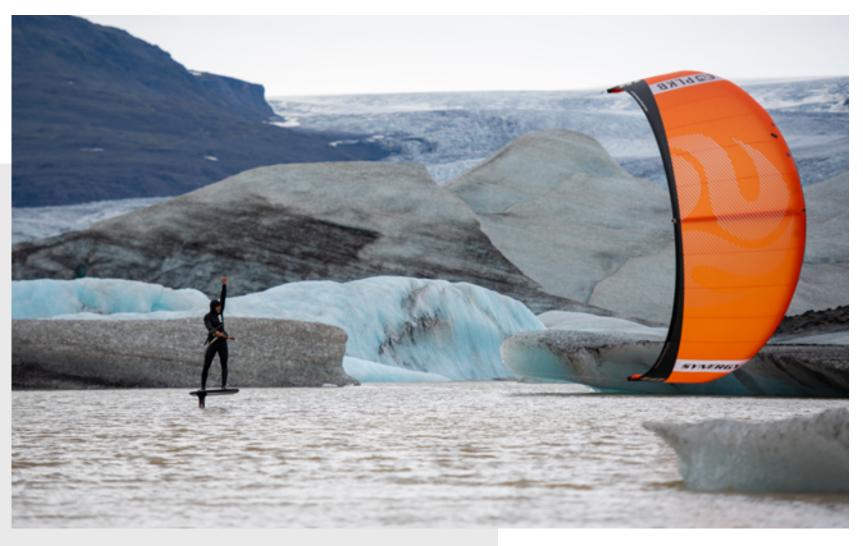

# SYNERGY

LIGHTWIND | FOIL

| SIZES       | 6     | 8     | 10    | 12    |  |
|-------------|-------|-------|-------|-------|--|
| WEIGHT (kg) | 1.796 | 2.065 | 2.366 | 2.736 |  |

COLOURS

- + EXCELLENT LIGHT WIND PERFORMANCE
- + DIRECT FEEL AND KITE FEEDBACK
- + CLEAN SHAPE AND DESIGN
- + LIGHT AND DIRECT TURNING