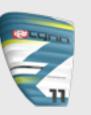

# HOOK V2

PERFORMANCE | FREERIDE | BIG AIR

SIZES 4 6 8 10 12 14 16

COLOURS

- + BOOSTING & HANGTIME
- + LIGHT-WIND & UPWIND PERFORMANCE
- + GREAT HANDLING AND KITE FEEDBACK
- + EXCEPTIONAL WIND RANGE