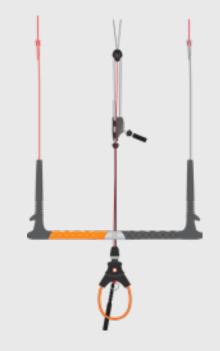

# BARS

COMMANDER | SCHOOLBAR

NAVIGATOR | FREERIDE, FREESTYLE, WAVE

AVIATOR | FOIL

SIZES M (52CM BAR, 22M LINES)

| SIZES | S (43CM BAR, 22M LINES) |
|-------|-------------------------|
|       | M (51CM BAR, 22M LINES) |
|       | M+(51CM BAR, 24M LINES) |
|       | L (62CM BAR, 24M LINES) |

### TECH SPECS

- + CLAMCLEAT TO TRIM YOUR KITE PRECISLY
- + SOFT BAR ENDS
- + STRONG AND DURABLE
- + EASY TO USE SAFETY
- + ALL CONNECTIONS EXTRA DURABLE
- + SWIVEL TO UNTWIST LINES AFTER MANY ROTATIONS