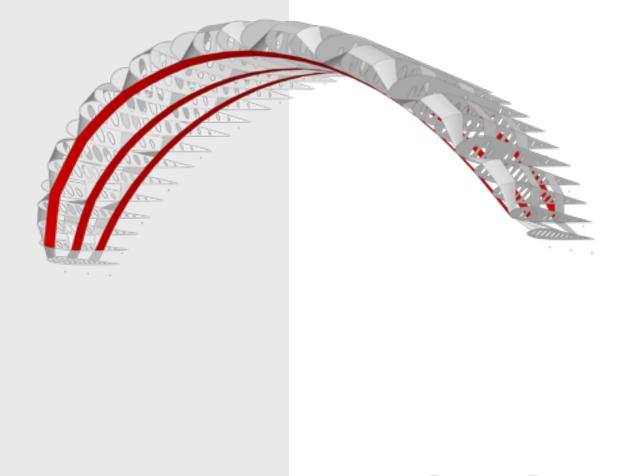

## FEEL THE DIFFERENCE

LEARN ABOUT THE TECHNIQUE IN OUR TUBE KITES

If you look closely at the canopy attached to the leading edge, you will see multiple triangular shaped panels. These multiple triangular shaped panels called TriFlow, create a smooth and clean transition between leading edge and canopy. By using the TriFlow, the canopy attached to the teading edge is now able to curve both sideways over the leading edge and from the leading edge to the trailing edge.

This creates extremely smooth surface and airflow over the canopy, resulting in more stability and a better overall performance. This makes the Swell more stable when you depower the kite and totally want to focus on your ride, rather than your kite. Feel the Difference.